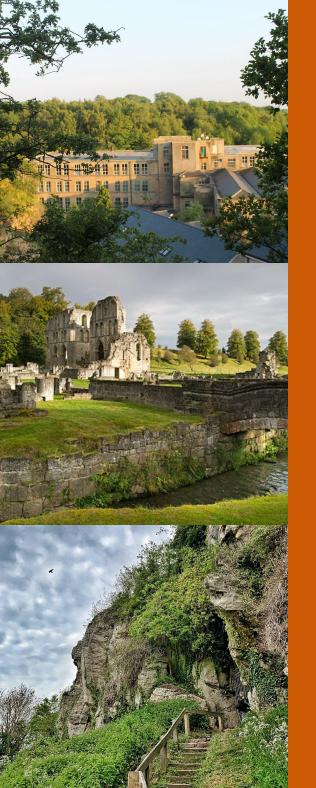

## MAGNESIUM LIMESTONE Gorge Itinerary

Creswell Crags forms part of a geological feature which can be seen at various points along its spine.

In this region we share the geological feature with Pleasley Vale where the River Meden provided a water power source for the mill.

Further north the feature returns to puntuate the surface and provide a stunning backdrop to Roche Abbey. This beautiful ruin is managed by English Heritage.

Both sites offer complimentary experiences to the Ice Age caves at Creswell.

Pleasley Mills
Outgang Lane, Pleasley Vale, Mansfield, NG19 2FB
Roche Abbey
Maltby, Rotherham, South Yorkshire, S66 8NW
Creswell Crags

Crags Rd, Welbeck, Worksop, Notts, S80 3LH