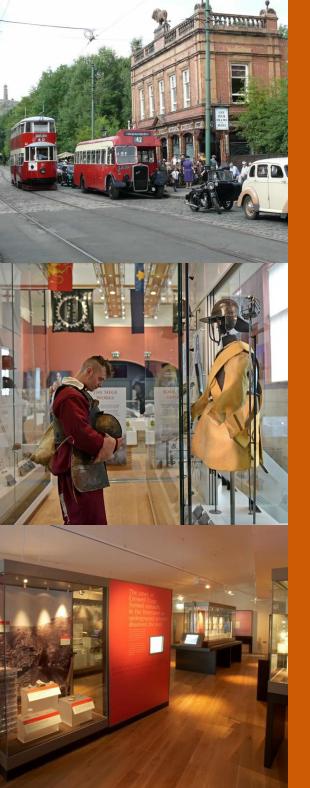

The region offers a wide range of museum experiences including the National Tramway Museum, National Civil War Centre, National Justice Museum and National Holocaust Centre & Museum. Whatever the weather our region has the perfect destination for exploration and discovery.

Crich Tramway Village
Crich, Matlock, Derbyshire, DE4 5DP
National Civil War Centre
14 Appleton Gate, Newark-on-Trent, Nottinghamshire, N24 1JY
Creswell Crags Museum
Crags Rd, Welbeck, Worksop, Notts, S80 3LH